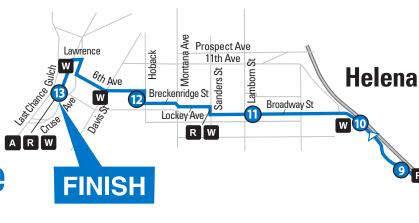

## Half Marathon Race Route

START - Clancy Creek Road (Near Clancy Schools)

- West on Clancy Creek Road to Railroad Highway
- North on Railroad Way to Legal Tender Lane
- East on **Legal Tender Lane** to Highway 282
- North on Highway 282 to Colonial Drive (Frontage road, which will turn into Colonial Drive)
- North on Colonial Drive to Broadway Street
- West on **Broadway Street** to Sanders Street
- North on **Sanders Street** to Lockey Street
- West on Lockey Street, across Montana Ave. to Breckenridge
- West on **Breckenridge** to Hoback
- North on **Hoback** to 6th Avenue
- West on 6th Avenue to Cruse Avenue
- North on Cruse Avenue to Lawrence
- West on Lawrence to Last Chance Gulch
- South on Last Chance Gulch to Wong Street
- Wong Street FINISH (Anchor Park)

## Get race results online at govcupmt.com

A Aid Stations
R Rest Area/Bathroom
W Water Station
Mile Marker

Clancy

Clanc

PRESENTED BY

**Montana City**