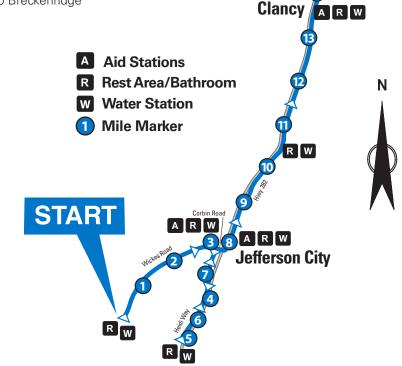

## **Marathon Race Route**

Montana City

START - Wickes Road (Near Montana Tunnels Road)

- North on Wickes Road to Corbin Road
- East on Corbin Road to Heidi Way
- South on Heidi Way to turnaround, then northto Highway 282 overpass (out and back)
- East on Highway 282 overpass to Highway 282 (Cross the bridge over I15)
- North on Highway 282 to Colonial Drive (Frontage road, which will turn into Colonial Drive)
- North on Colonial Drive to Broadway Street
- West on **Broadway Street** to Sanders Street
- North on Sanders Street to Lockey Street
- West on Lockey Street, across Montana Ave. to Breckenridge
- West on Breckenridge to Hoback
- North on Hoback to 6th Avenue
- West on 6th Avenue to Cruse Avenue
- North on Cruse Avenue to Lawrence
- West on **Lawrence** to Last Chance Gulch
- South on Last Chance Gulch to Wong Street
- Wong Street FINISH (Anchor Park)