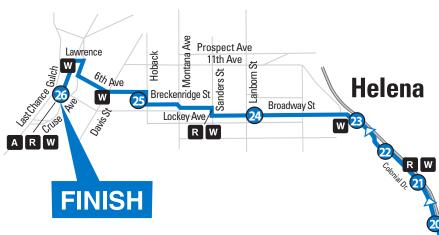

## **Marathon Race Route**

Montana City

START - Wickes Road (Near Montana Tunnels Road)

- North on Wickes Road to Corbin Road
- East on Corbin Road to Heidi Way
- South on Heidi Way to turnaround, then northto Highway 282 overpass (out and back)
- East on Highway 282 overpass to Highway 282 (Cross the bridge over I15)
- North on Highway 282 to Colonial Drive (Frontage road, which will turn into Colonial Drive)
- North on Colonial Drive to Broadway Street
- West on **Broadway Street** to Sanders Street
- North on Sanders Street to Lockey Street
- West on Lockey Street, across Montana Ave. to Breckenridge
- West on Breckenridge to Hoback
- North on Hoback to 6th Avenue
- West on 6th Avenue to Cruse Avenue
- North on Cruse Avenue to Lawrence
- West on **Lawrence** to Last Chance Gulch
- South on Last Chance Gulch to Wong Street
- Wong Street FINISH (Anchor Park)