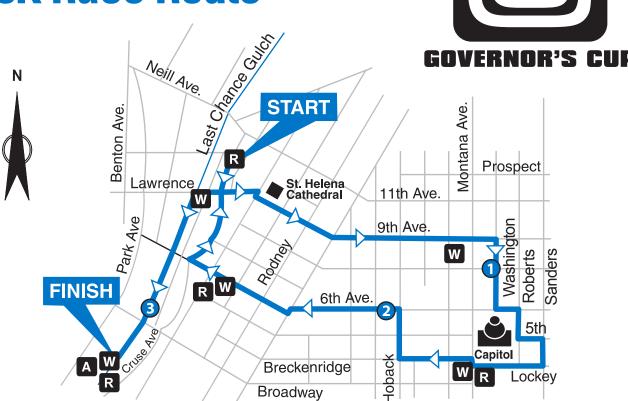

## **5K Race Route**

Rest Area/Bathroom

START - Cruse Avenue (Near Chamber of Commerce)

- South on Cruse Avenue to Lawrence
- East on Lawrence to 9th Avenue
- East on 9th Avenue to Washington
- South on Washington to 6th Avenue
- East on **6th Avenue** to Roberts
- South on Roberts to 5th
- East on 5th Avenue to Sanders
- South on Sanders to Lockey
- West on Lockey, across Montana Ave. to Breckenridge
- West on Breckenridge to Hoback
- North on **Hoback** to 6th Avenue
- West on 6th Avenue to Cruse Avenue
- North on Cruse Avenue to Lawrence
- West on Lawrence to Last Chance Gulch
- South on Last Chance Gulch to Wong Street
- Wong Street Finish (Anchor Park)