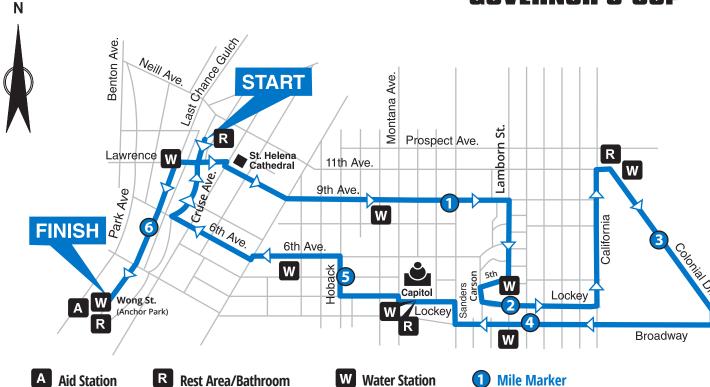

## **10K Race Route**

## **START - Cruse Avenue** (Near Holter Museum)

- South on Cruse to Lawrence
- East on Lawrence to 9th Ave.
- East on 9th Ave. to Lamborn
- South on **Lamborn** to 5th Ave.
- West on **5th Ave.** to Carson St.
- South on **Carson** to Lockey Ave.
- East on **Lockey Ave.** to California St.
- North on **California St.** to Colonial Dr.
- Southwest on Colonial Dr. to Broadway
- West on Broadway to Sanders St.

- North on Sanders St. to Lockey Ave.
- West on Lockey Ave., across Montana Ave. to Breckenridge
- West on Breckenridge to Hoback
- North on **Hoback** to 6th Ave.
- West on 6th Ave. to Cruse Ave.
- North on Cruse Ave. to Lawrence
- West on **Lawrence** to Last Chance Gulch
- South on Last Chance Gulch to Wong St.
- Wong St. Finish (Anchor Park)