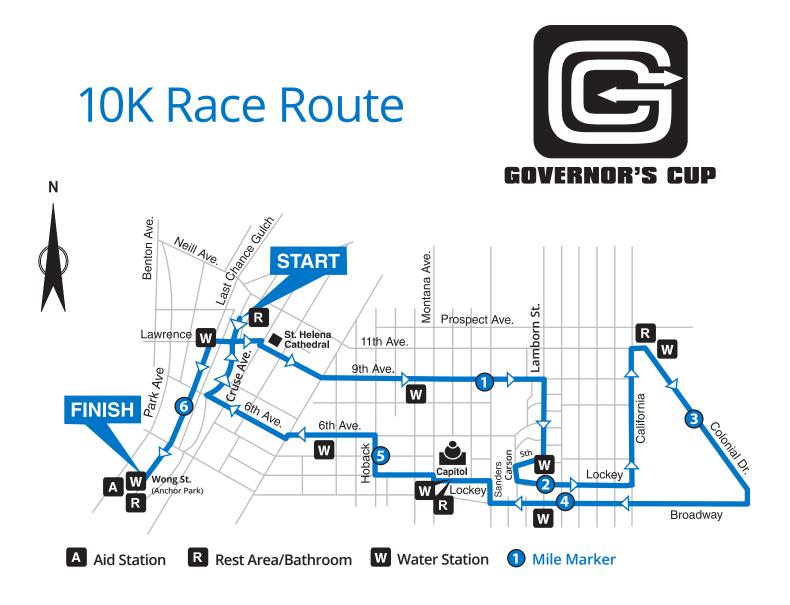

## START - Cruse Avenue (Near Holter Museum)

- South on **Cruse** to Lawrence
- East on **Lawrence** to 9th Ave.
- East on **9th Ave.** to Lamborn
- South on **Lamborn** to 5th Ave.
- West on **5th Ave.** to Carson St.
- South on **Carson** to Lockey Ave.
- East on Lockey Ave. to California St.
- North on **California St.** to Colonial Dr.
- Southwest on Colonial Dr. to Broadway
- West on **Broadway** to Sanders St.

- North on **Sanders St.** to Lockey Ave.
- West on Lockey Ave., across Montana Ave. to Breckenridge
- West on Breckenridge to Hoback
- North on **Hoback** to 6th Ave.
- West on 6th Ave. to Cruse Ave.
- North on Cruse Ave. to Lawrence
- West on Lawrence to Last Chance Gulch
- South on Last Chance Gulch to Wong St.
- Wong St. Finish (Anchor Park)