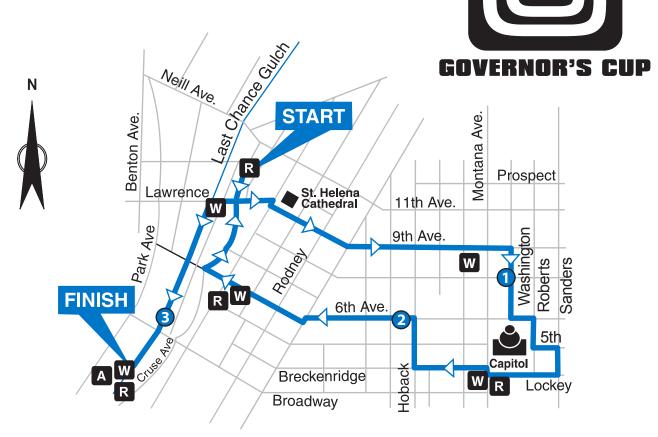

## **5K Race Route**

W Water Station

1 Mile Marker

START - Cruse Avenue (Near Chamber of Commerce)

Rest Area/Bathroom

- South on Cruse Avenue to Lawrence
- East on **Lawrence** to 9th Avenue
- East on 9th Avenue to Washington
- South on Washington to 6th Avenue
- East on 6th Avenue to Roberts
- South on Roberts to 5th

A Aid Station

- East on 5th Avenue to Sanders
- South on Sanders to Lockey
- West on Lockey, across Montana Ave. to Breckenridge
- West on Breckenridge to Hoback
- North on Hoback to 6th Avenue
- West on 6th Avenue to Cruse Avenue
- North on Cruse Avenue to Lawrence
- West on Lawrence to Last Chance Gulch
- South on Last Chance Gulch to Wong Street
- · Wong Street Finish (Anchor Park)